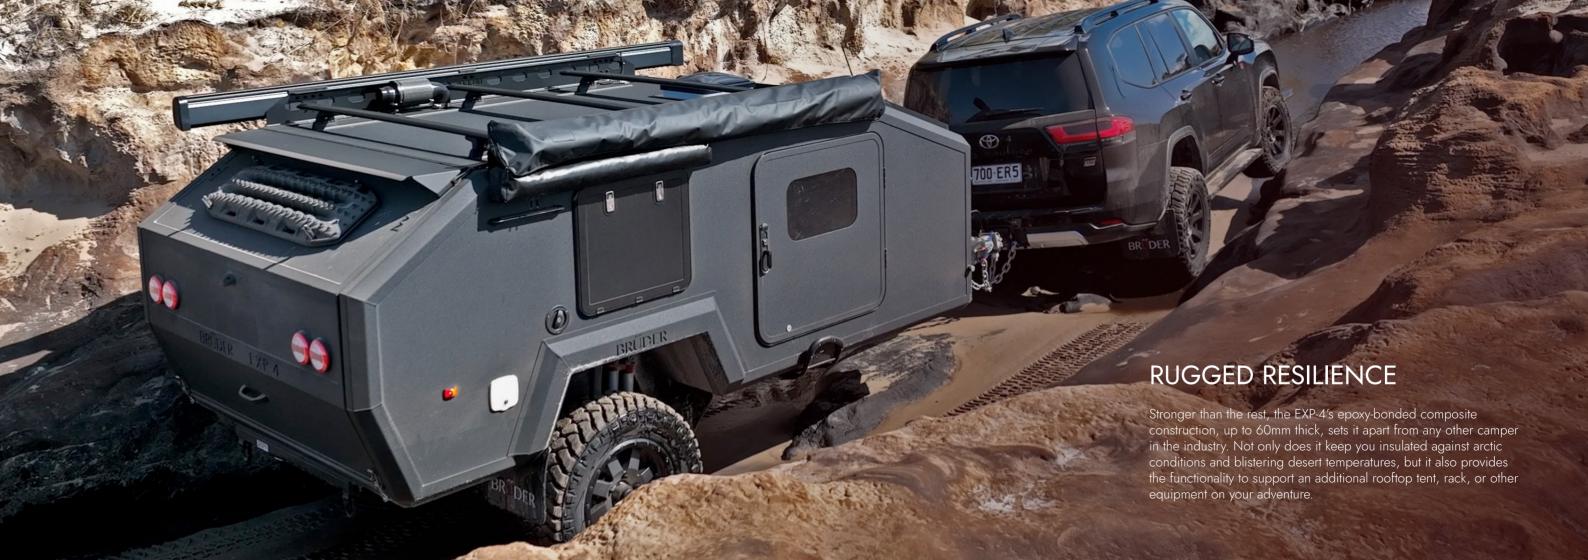

#### VERSATILE ROOF RACK SYSTEM

Our heavy-duty roof rack system is built to handle it all, from mounting boards and boats to accommodating additional roof tents. The EXP-4 is built to handle it.