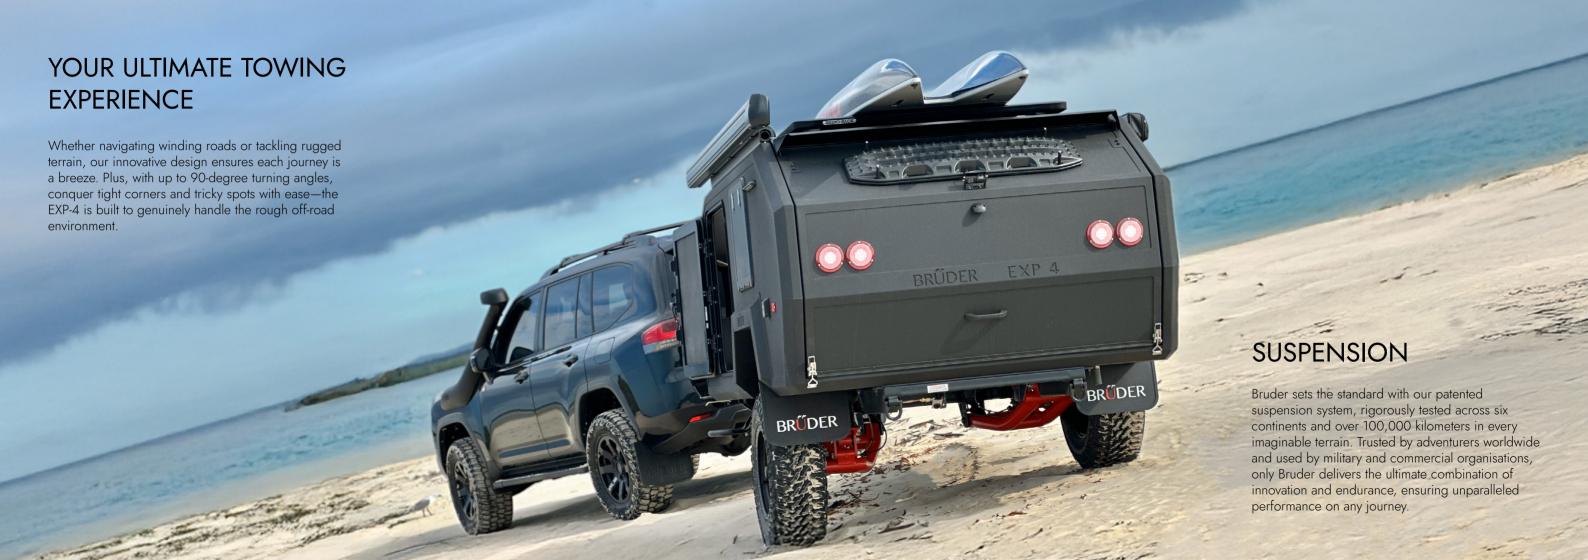

# SEAMLESS CONTROL FOR LIMITLESS ADVENTURES

Integrated 12V Victron technology offers seamless control over suspension, climate regulation, reversing cameras, and other electrical functions. With fob-controlled suspension and a digital display providing real-time electrical status updates, navigating the unknown has never been more intuitive.

#### VERSATILE ROOF RACK SYSTEM

Our heavy-duty roof rack system is built to handle it all, from mounting boards and boats to accommodating additional roof tents. The EXP-4 is built to handle it.