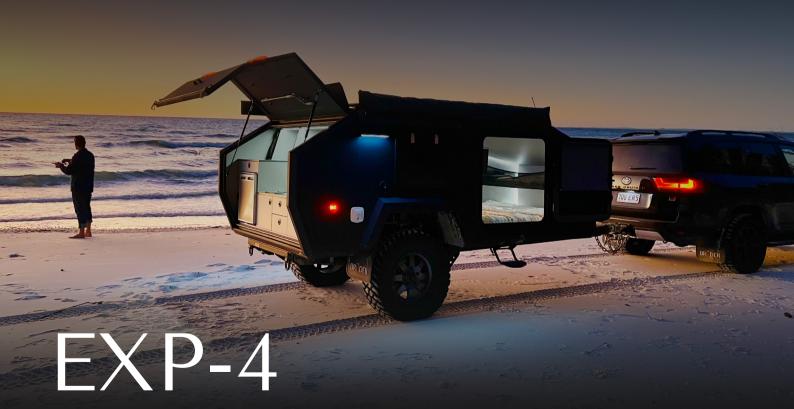

## SET UP IN SECONDS

Adventure-ready.

No camper will set up or pack up faster than the EXP-4. Its patented suspension levels out terrain, ensuring your bed is always accessible, while the rear hatch door provides immediate shelter for the kitchen. We have dedicated ourselves to designing a product that makes camping, exploring, and traveling easier than ever before.

## EMBRACE THE OUTDOORS

Our design invites you to explore further afield into nature—camp comfortably on unlevel terrain—large doors on either side provide panoramic views, and smart storage solutions provide all you need for a comfortable camping experience that allows you to connect with the environment around you.