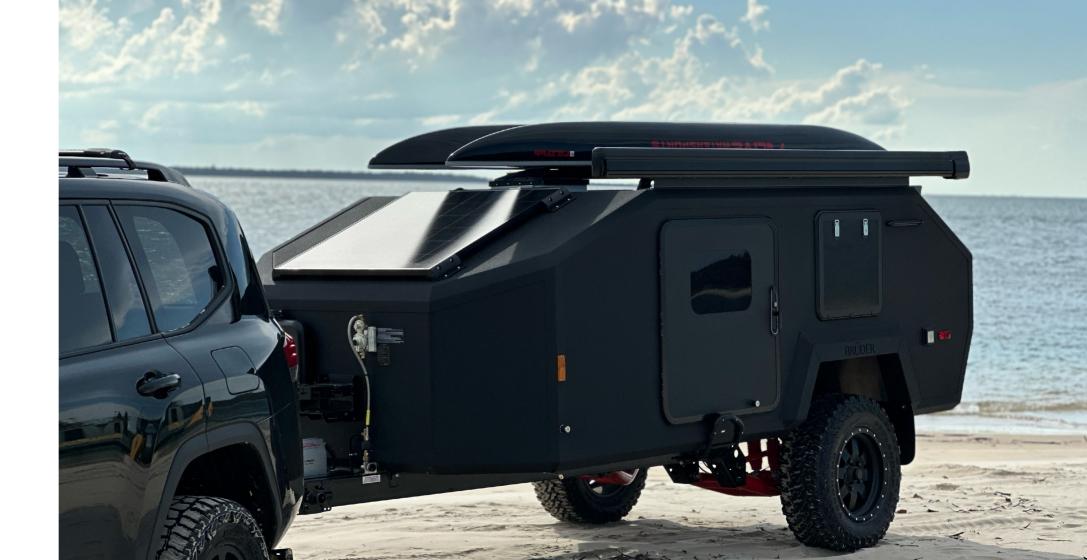

#### 500W SOLAR & 200AMP LITHIUM

The EXP-4 is designed to excel in off-grid adventures. Its 200-amp lithium battery ensures a reliable power supply, while the 500W solar system keeps it charged throughout daylight hours. For those requiring extra energy reserves, Bruder provides additional space for expanding lithium power capacity, ensuring you're covered no matter where the journey takes you.

#### VERSATILE ROOF RACK SYSTEM

Our heavy-duty roof rack system is built to handle it all, from mounting boards and boats to accommodating additional roof tents. The EXP-4 is built to handle it.