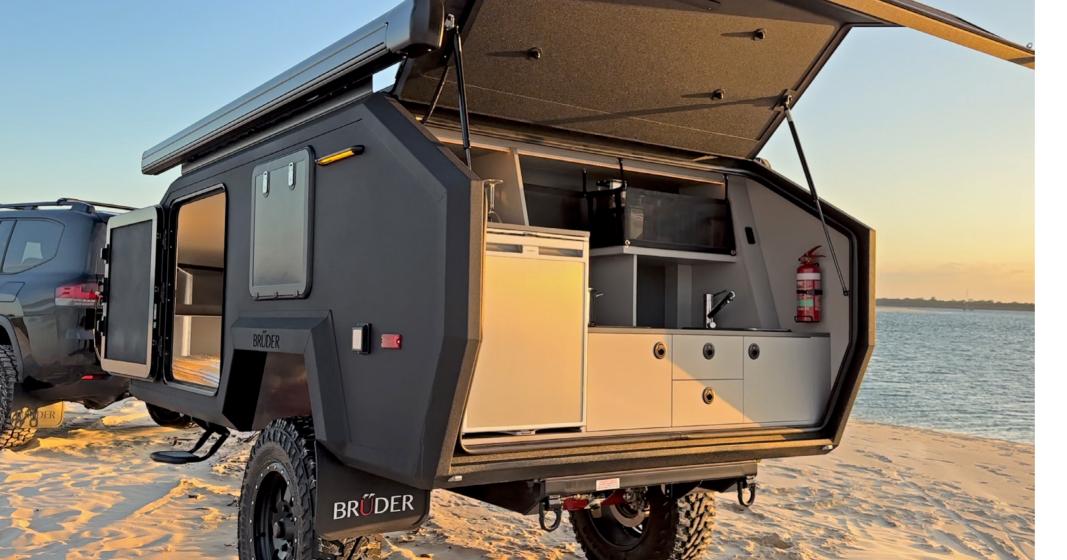

## EMBRACE THE OUTDOORS

Our design invites you to explore further afield into nature—camp comfortably on unlevel terrain—large doors on either side provide panoramic views, and smart storage solutions provide all you need for a comfortable camping experience that allows you to connect with the environment around you.

#### 500W SOLAR & 200AMP LITHIUM

The EXP-4 is designed to excel in off-grid adventures. Its 200-amp lithium battery ensures a reliable power supply, while the 500W solar system keeps it charged throughout daylight hours. For those requiring extra energy reserves, Bruder provides additional space for expanding lithium power capacity, ensuring you're covered no matter where the journey takes you.