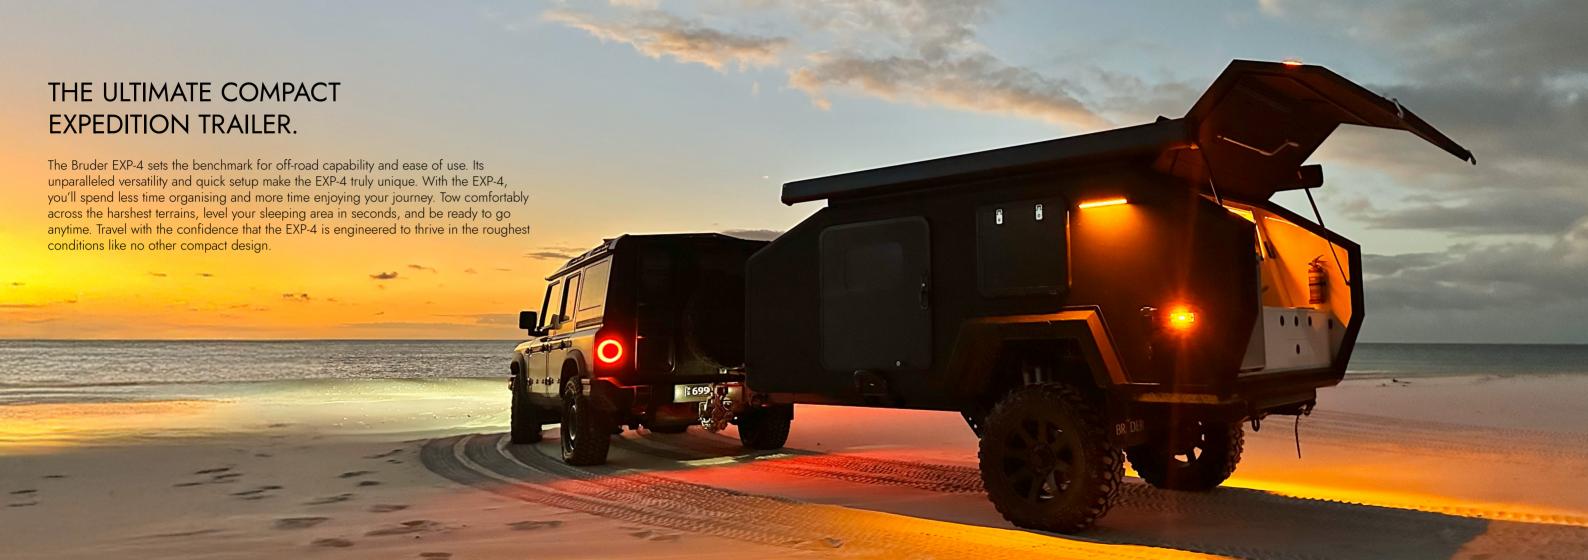

## SET UP IN SECONDS

Adventure-ready.

No camper will set up or pack up faster than the EXP-4. Its patented suspension levels out terrain, ensuring your bed is always accessible, while the rear hatch door provides immediate shelter for the kitchen. We have dedicated ourselves to designing a product that makes camping, exploring, and traveling easier than ever before.

# SEAMLESS CONTROL FOR LIMITLESS ADVENTURES

Integrated 12V Victron technology offers seamless control over suspension, climate regulation, reversing cameras, and other electrical functions. With fob-controlled suspension and a digital display providing real-time electrical status updates, navigating the unknown has never been more intuitive.

## EMBRACE THE OUTDOORS

Our design invites you to explore further afield into nature—camp comfortably on unlevel terrain—large doors on either side provide panoramic views, and smart storage solutions provide all you need for a comfortable camping experience that allows you to connect with the environment around you.