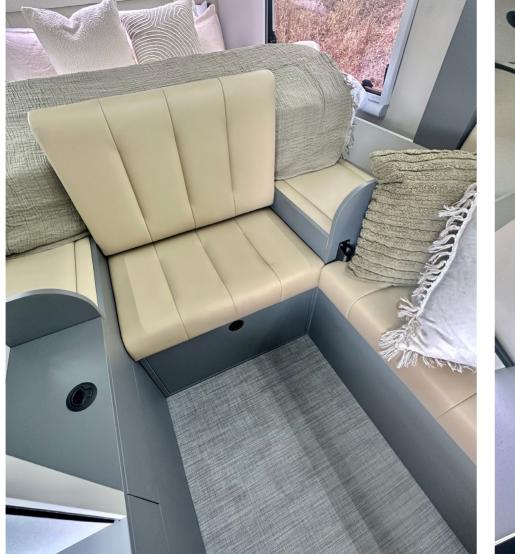

### CONVERTIBLE L-SHAPED LOUNGE

Easily convert the lounge into bunk beds for added versatility—perfect for accommodating children and maximising your living area.