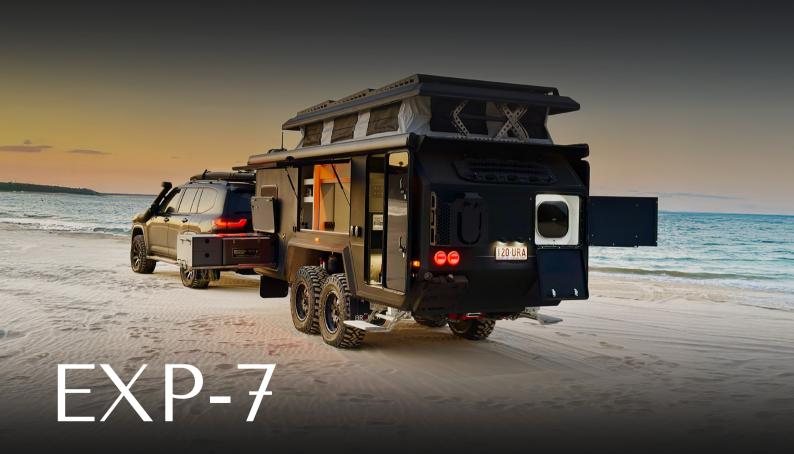

#### UNPARALLELED CONVENIENCE

Our exclusive two-door design includes direct access to the wet room, a feature found only in Bruder models—offering exceptional convenience and functionality for every adventure.