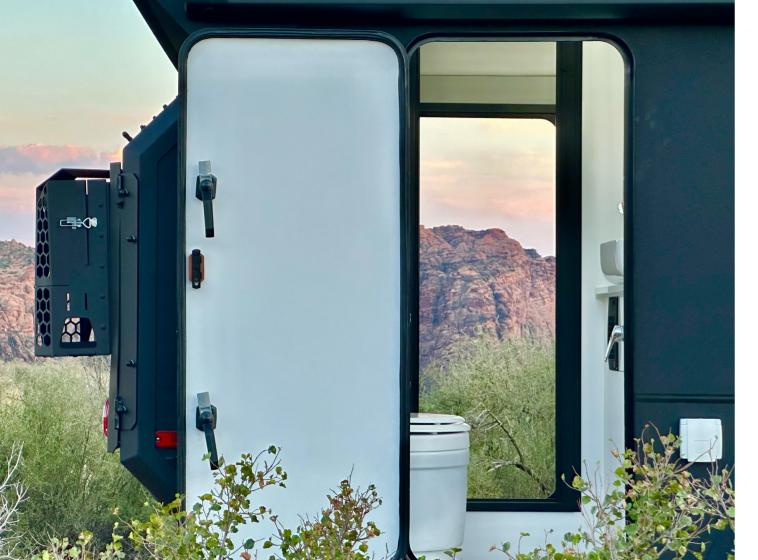

#### UNPARALLELED CONVENIENCE

Our exclusive two-door design includes direct access to the wet room, a feature found only in Bruder models—offering exceptional convenience and functionality for every adventure.