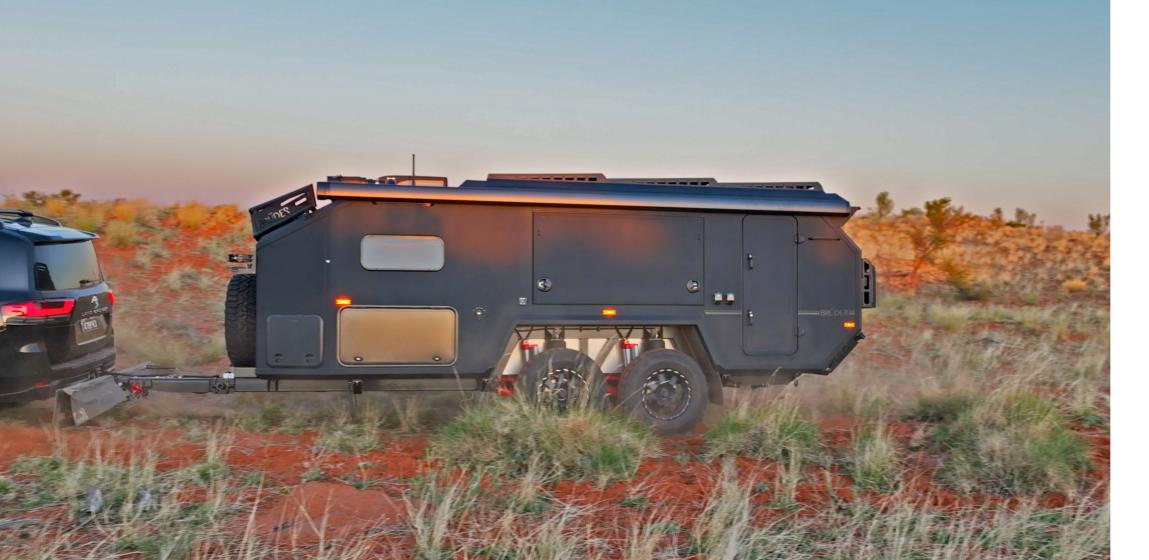

#### SUSPENSION

The EXP-7 is equipped with Bruder's globally patented suspension system—trusted by the Australian Defence Force (ADF) for specialised operations. It features 12 inches of adjustable suspension travel and has the unique ability to be towed even on three or two wheels.

#### CHOOSE FROM GT OR PT

The PT features Bruder's exclusive roof-lifting mechanism. The EXP-7 GT has a fixed roofline, making it taller than the PT. It provides higher levels of insulation for extreme climates and includes additional storage.