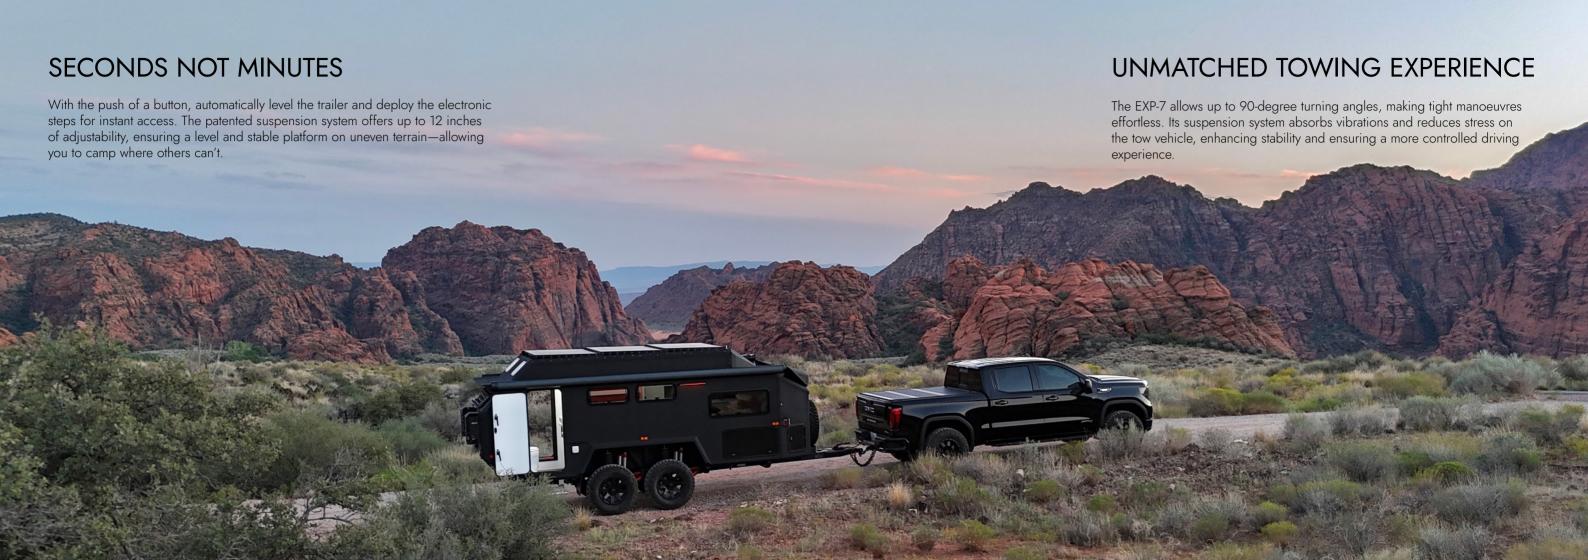

#### SUSPENSION

The EXP-7 is equipped with Bruder's globally patented suspension system—trusted by the Australian Defence Force (ADF) for specialised operations. It features 12 inches of adjustable suspension travel and has the unique ability to be towed even on three or two wheels.