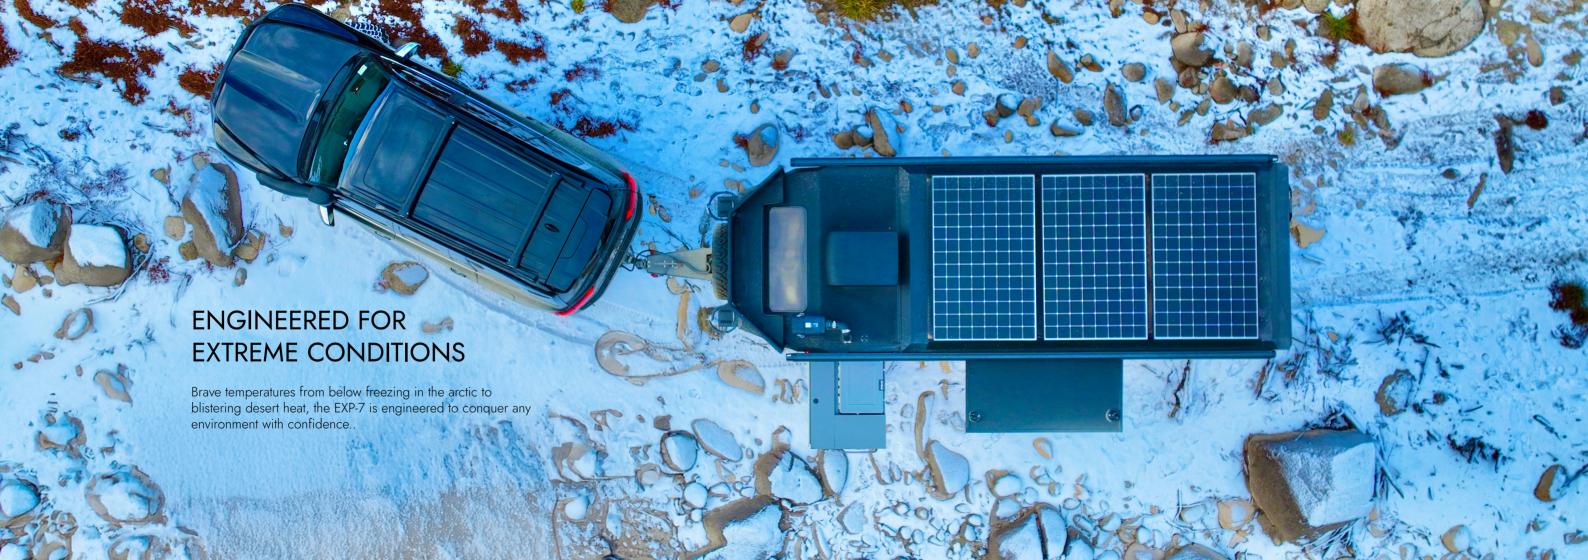

#### A TRUE OFF-GRID DESIGN

The EXP-7 features 48V electronic architecture with a 10kWh lithium battery system and over 1200W of solar. This advanced energy setup provides exceptional chargeback capabilities and unrivalled off-grid power for a trailer of this size.