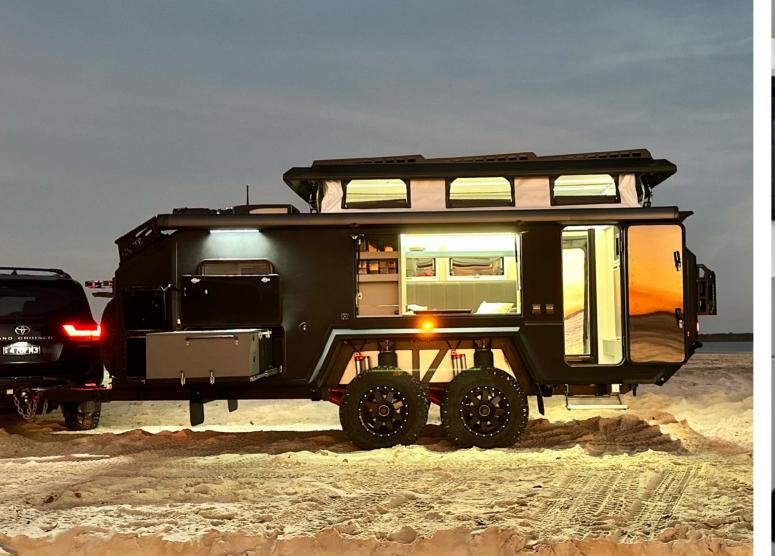

#### CHOOSE FROM GT OR PT

The PT features Bruder's exclusive roof-lifting mechanism. The EXP-7 GT has a fixed roofline, making it taller than the PT. It provides higher levels of insulation for extreme climates and includes additional storage.

#### **BODY CONSTRUCTION**

Our unique composite body is certified and engineered to offer immense strength and insulation. Built to the highest standards, the body cell construction enhances durability and resilience—ensuring reliability in the toughest conditions.

#### A TRUE OFF-GRID DESIGN

The EXP-7 features 48V electronic architecture with a 10kWh lithium battery system and over 1200W of solar. This advanced energy setup provides exceptional chargeback capabilities and unrivalled off-grid power for a trailer of this size.