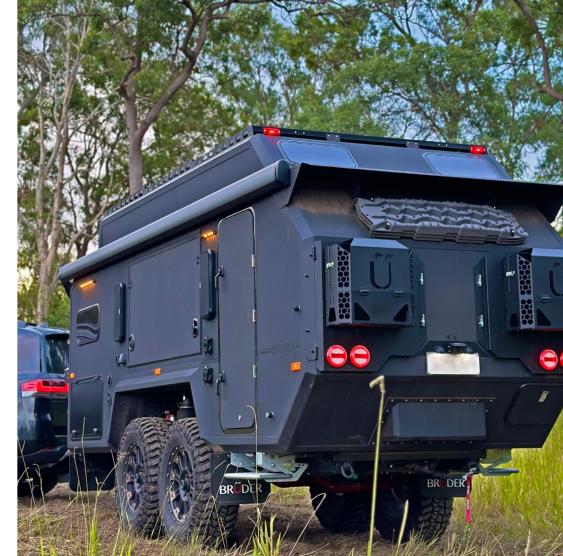

#### **CHASSIS**

The fully sealed Bruder chassis and suspension system are designed to operate in complete harmony. Our patented design is certified and engineered to handle five times the maximum weight of the EXP-7.

#### **BODY CONSTRUCTION**

Our unique composite body is certified and engineered to offer immense strength and insulation. Built to the highest standards, the body cell construction enhances durability and resilience—ensuring reliability in the toughest conditions.