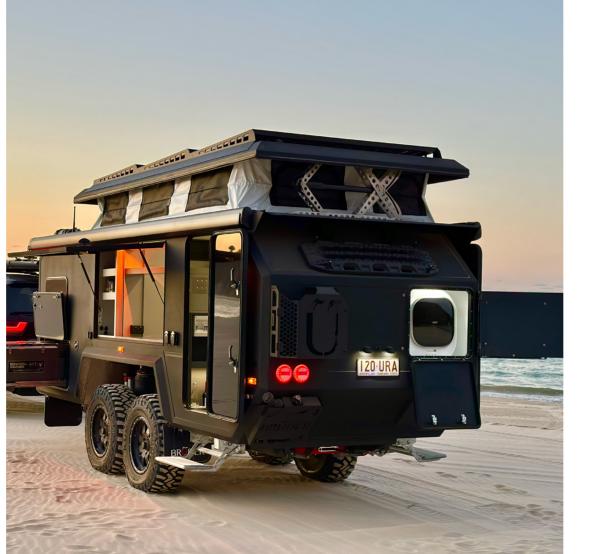

#### UNPARALLELED CONVENIENCE

Our exclusive two-door design includes direct access to the wet room, a feature found only in Bruder models—offering exceptional convenience and functionality for every adventure.