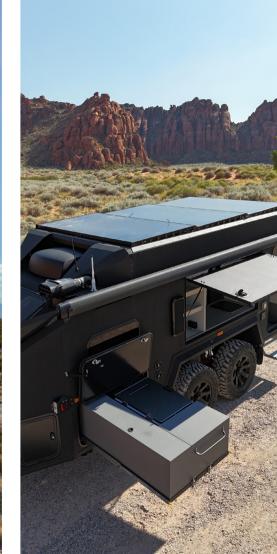

#### A TRUE OFF-GRID DESIGN

The EXP-7 features 48V electronic architecture with a 10kWh lithium battery system and over 1200W of solar. This advanced energy setup provides exceptional chargeback capabilities and unrivalled off-grid power for a trailer of this size.