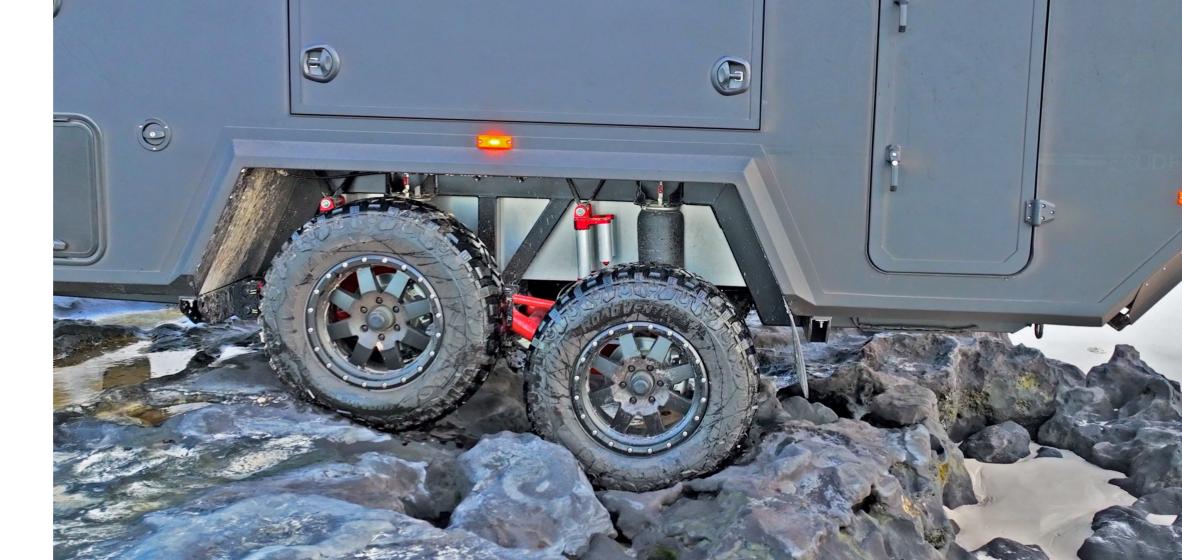

#### **CHASSIS**

The fully sealed Bruder chassis and suspension system are designed to operate in complete harmony. Our patented design is certified and engineered to handle five times the maximum weight of the EXP-7.

#### SUSPENSION

The EXP-7 is equipped with Bruder's globally patented suspension system—trusted by the Australian Defence Force (ADF) for specialised operations. It features 12 inches of adjustable suspension travel and has the unique ability to be towed even on three or two wheels.