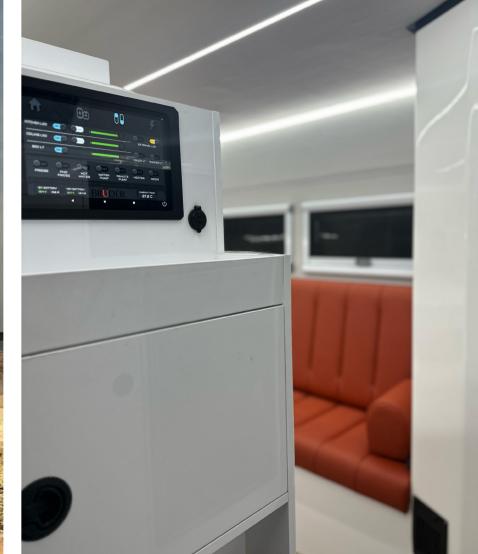

# TECHNOLOGY MEETS CONVENIENCE

Access your trailer's luxuries effortlessly with the EXP-7's intuitive technology. Take command of suspension, climate, and lighting while monitoring the full electrical system via the digital screen or your mobile phone.

#### A TRUE OFF-GRID DESIGN

The EXP-7 features 48V electronic architecture with a 10kWh lithium battery system and over 1200W of solar. This advanced energy setup provides exceptional chargeback capabilities and unrivalled off-grid power for a trailer of this size.