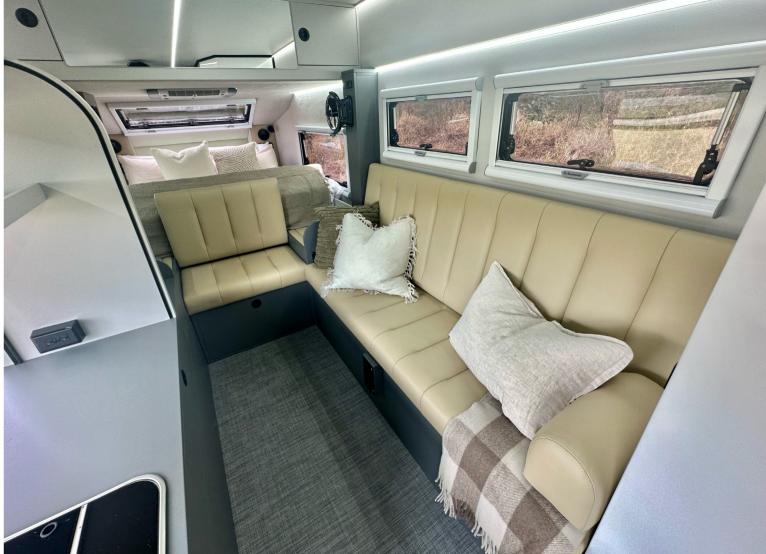

### CONVERTIBLE L-SHAPED LOUNGE

Easily convert the lounge into bunk beds for added versatility—perfect for accommodating children and maximising your living area.